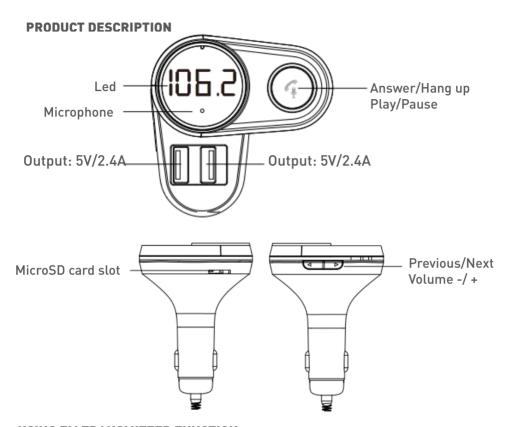

#### **USING FM TRANSMITTER FUNCTION:**

- 1.Plug the Bluetooth FM transmitter FMT-B5 into your car cigarette socket.
- 2.Turn your car radio to an unoccupied FM frequency, click the "" button and then the LED screen flash the frequency, click the previous/next button to match the same frequency.
- 3.Insert the microSD card which containing the MP3 files into the card slot, it will play and transmit the MP3 files automatically.

#### Using Bluetooth function:

1.Using Bluetooth for the first time, you need to pair your mobile phone with this unit. Activate your mobile phone's Bluetooth function, then search new device. When

the mobile phone detects this unit (named as FMT-B5), normally the connection will be built-up automatically and doesn't request a password, but if there is a need (special design of some cell phones), please use the password "0000". 2. In the music playing mode, when there is an incoming call, this unit will automatically

switch to telephone mode.

Using USB charger function:

When this unit powered from car lighter socket. Slide the top pallet and connect the USB port of this unit to your mobile phone with a special USB cable (not included). This unit will serve as mobile phone charger.

## **QUICK GUIDE:**

Operation Guide On FM transmitter 1. Answer / hang up the call Call back / Active Siri:

Press : answer the call

Press 👣 : hang off the call Press the "" twice to dial the last Number.

Long press 5 seconds and heard the sound of drop, then active Siri.

2. Play and Pause the music:

Press Button: Play the music

Press again: Pause playing

3. Adjust the Volume:

Long Press ➤ or < to adjust the Volume

4.Set frequency:

Press and hold till Frequency keep flashing, then

Press > to increase the frequency

5. Choose music:

Press 

✓ to play the previous song

Press > to play the next song